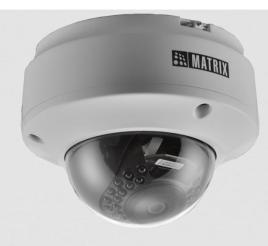

### 3MP IR Dome Camera with 2.8-12mm Lens

SATATYA CIDR30VL12CW-S

3MP IR Dome Camera with 2.8-12mm Lens

Matrix project series IP Cameras are built using superior components such as Sony STARVIS sensor and higher MTF lens to offer unmatched image quality especially during the low light conditions. Powered by True WDR algorithm, these cameras offer consistent image quality even in highly varying lighting conditions. Built in intelligent analytics including Intrusion Detection, Trip Wire, etc. ensure real-time security. Moreover, H.265 compression and Automatic Motion based Frame Rate Reduction save bandwidth and storage up to 50%.

### 3MP IR Dome Camera with 2.8-12mm Lens