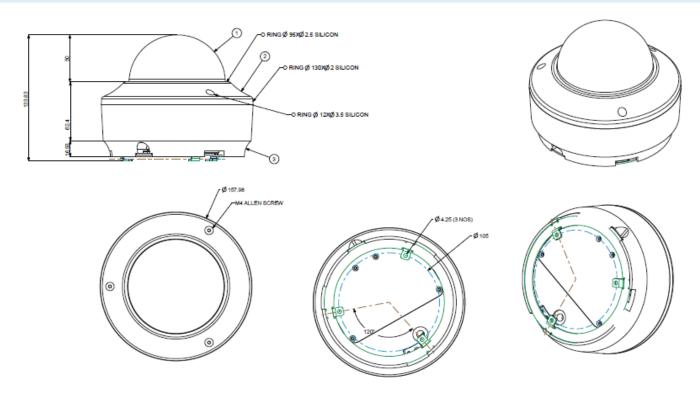

,IK10                                                 |  |
| Windows7 and above, Browser: IE-8 and above, Plugins: IE-ActiveX, Google Chrome and    |  |
| Mozilla-VLC                                                                            |  |
| Diameter: 158mm, Height: 134mm                                                         |  |
| 1400gm & White (Beige)                                                                 |  |
| Aluminum                                                                               |  |
|                                                                                        |  |

Customer Care: +91 265 2630555 E-mail: Customer.Care@MatrixComSec.com www.MatrixVideoSurveillance.com

### 3MP IR Dome Camera with 2.8-12mm Lens



### **DIMENSIONS** (in mm)



### **ABOUT MATRIX**

Established in 1991, Matrix is a leader in security and telecom solutions for modern businesses and enterprises. Matrix, an innovative, technology driven and customer focused organization, is committed to keep pace with the revolutions in security and telecom industries. With more than 40% of its human resources dedicated to the development of new products, Matrix has launched cutting-edge products such as Unified Communications, IP-PBX, Universal Gateways, Convergence, VOIP Gateways, GSM Gateways, IP Video Surveillance, Access Control and Time-Attendance. These solutions are feature-rich, reliable and conform to the international standards. Having global footprints in Europe, North America, South America, Africa and Asia through an extensive network of more than 10